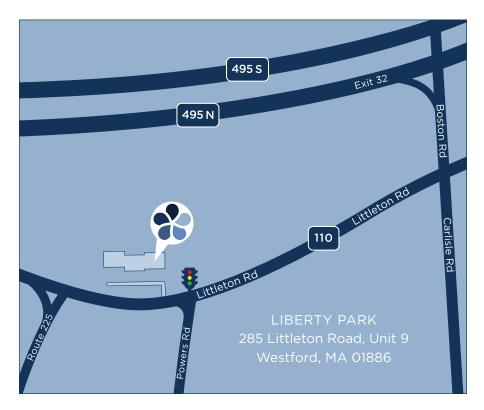

## WESTFORD ENDODONTIC CARE

Christopher K. Ross, DMD, PC

Dr. Ross and his team are located in the Liberty Park executive office complex in Westford, Massachusetts, right off of Route 110. Our office is conveniently located on the first floor of the far right entrance in the blue-gray building.